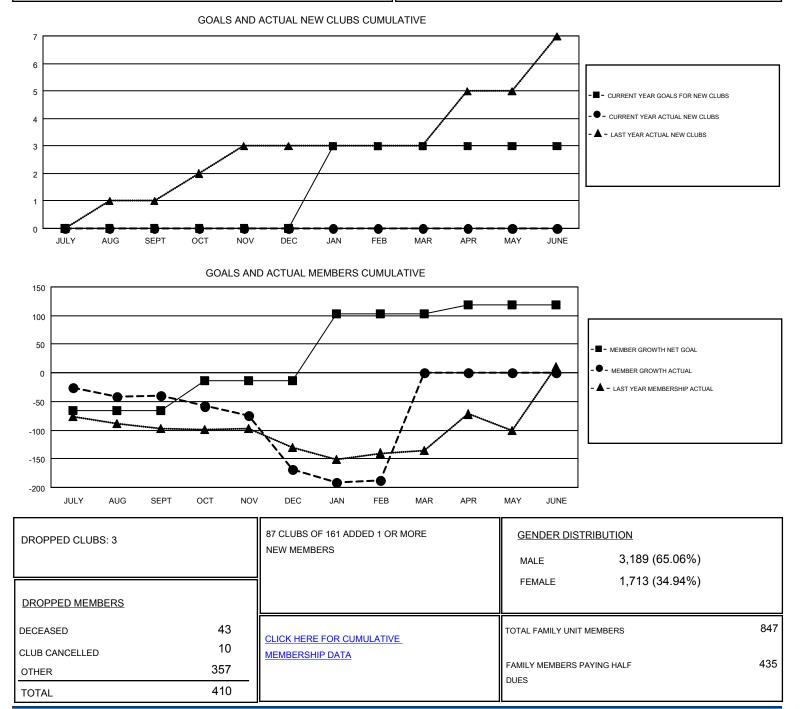

## MAHESH CHITNIS GMT

Results as of: 2/28/2019

| 0.47 | 1 |
|------|---|
| GM1  | 1 |

| -                     | Club          | s         |               |                       | Ме                        | mbers                   |                                                    |
|-----------------------|---------------|-----------|---------------|-----------------------|---------------------------|-------------------------|----------------------------------------------------|
| RESULTS FOR 2018-2019 |               |           |               | RESULTS FOR 2018-2019 |                           |                         |                                                    |
| QUARTER               | NEW CLUB GOAL | NEW CLUBS | DROPPED CLUBS | QUARTER               | MEMBER GROWTH NET<br>GOAL | MEMBER GROWTH<br>ACTUAL | DROPPED<br>MEMBERS ACTUAL<br>(including transfers) |
| JULY/AUG/SEPT         | 0             | 0         | 2             | JULY/AUG/SEPT         | -66                       | 70                      | 107                                                |
| OCT/NOV/DEC           | 0             | 0         | 1             | OCT/NOV/DEC           | 52                        | 89                      | 215                                                |
| JAN/FEB/MAR           | 3             | 0         | 0             | JAN/FEB/MAR           | 117                       | 78                      | 88                                                 |
| APR/MAY/JUNE          | 0             | 0         | 0             | APR/MAY/JUNE          | 15                        | 0                       | 0                                                  |